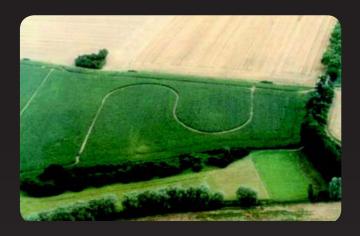

## FASTERHOLT FM 2500

Fasterholt Maskinfabrik is the world's leading manufacturer of self-moving irrigation machines.

Straight out and in soft curves
One of the great advantages with self-moving irrigation machines from Fasterholt Maskinfabrik is, that they cannot only irrigate in straight tracks, but also in soft