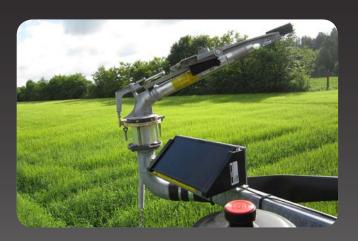

Nelson SR 150 cannon The FM 2500, like all other irrigation machines from Fasterholt Maskinfabrik, equipped with the very reli-

Fasterholt Maskinfabrik, equipped with the very reliable Nelson SR 150 cannon. Here you can also see the solar cell for charging the battery.