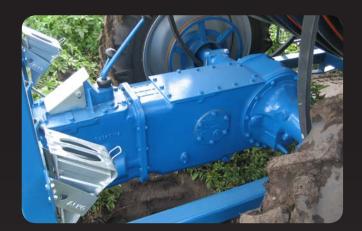

Reliable gearbox Note the reliable 6-speed MF 35 gearbox on which the FM 2500 machine is built.

Speed control

curves.

The by-pass valve with built-in filter controls the speed. This machine is equipped with a stop for low pressure. Can also be delivered with high pressure.