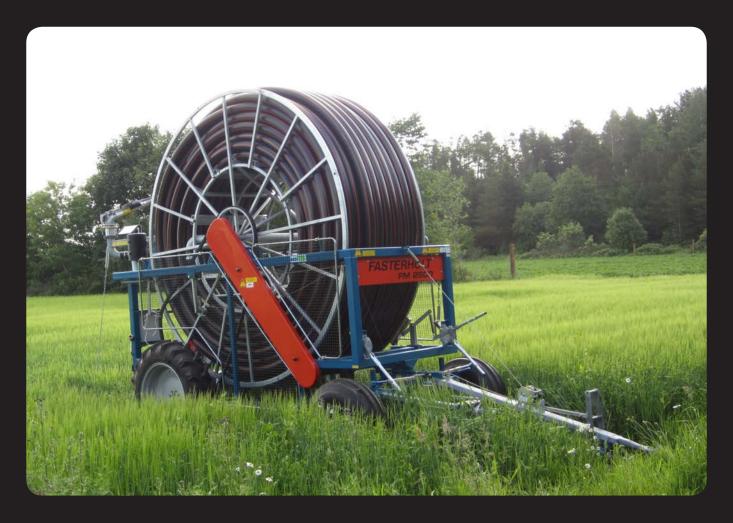

## FASTERHOLT FM 2500

Fasterholt Maskinfabrik is the world's leading manufacturer of self-moving irrigation machines.

Straight out and in soft curves
One of the great advantages with self-moving irrigation machines from Fasterholt Maskinfabrik is, that they cannot only irrigate in straight tracks, but also in soft

Reliable gearbox Note the reliable 6-speed MF 35 gearbox on which the FM 2500 machine is built.

Speed control

curves.

The by-pass valve with built-in filter controls the speed. This machine is equipped with a stop for low pressure. Can also be delivered with high pressure.

## **Technical data for FM 2500:**

Size of hose: max 500 m/100 mm – max 350 m/110 mm

Total length: 8.10 m

Length without

pull: 4.75 m Height: 3.65 m

Weight with

500 m/100 mm

without water: 3,042 kg Wheel gauge: 1.62 m

Size of wheels rear wheel: 11.2"x28"x8 ply

front wheel: 900x16"x6 ply