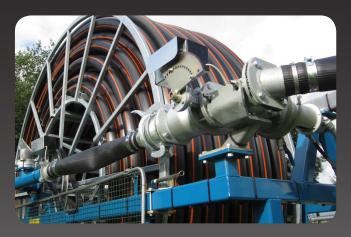

Nelson SR 150 cannon The FM 2500, like all other irrigation machines from Fasterholt Maskinfabrik, equipped with the very reli-

Fasterholt Maskinfabrik, equipped with the very reliable Nelson SR 150 cannon. Here you can also see the solar cell for charging the battery.