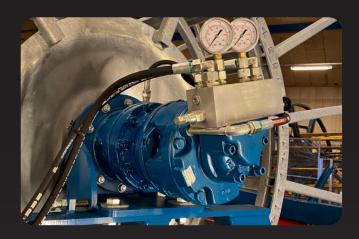

### Only three 90° bends

This machine is equipped with an overpressure stop (can be equipped with underpressure). Also visible is the valve and electric motor for by-pass for speed regulation. Note that the water must only pass through three 90° bends before it comes out of the cannon.