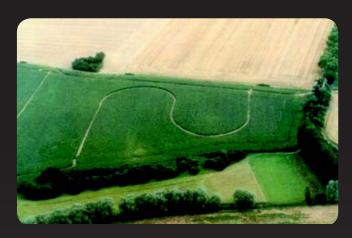

## Straight out and in soft curves

One of the great advantages with self-moving irrigation machines from Fasterholt Maskinfabrik is, that they cannot only irrigate in straight tracks, but also in soft curves.