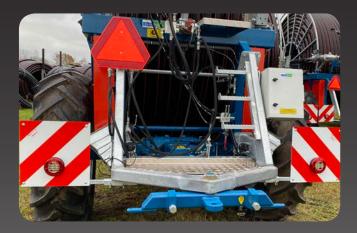

## Traffic lights are standard

All Fasterholt machines are today, as standard, equipped with traffic lights. Reflectors are optional equipment.