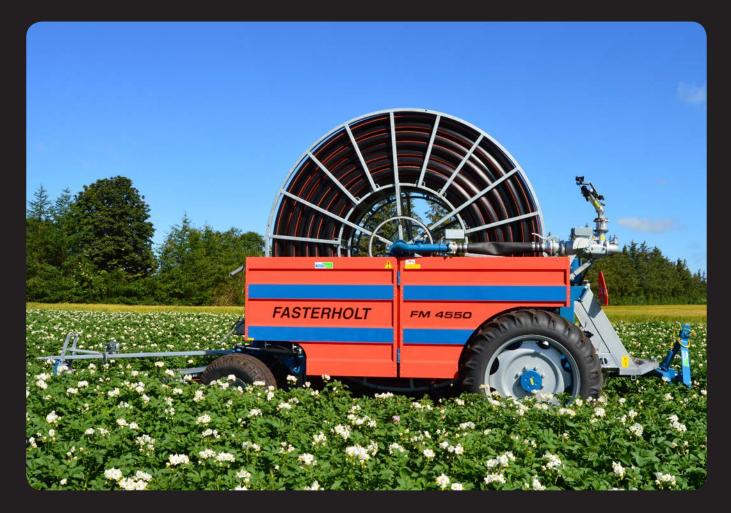

# **FASTERHOLT** FM 4550/4550H

Fasterholt Maskinfabrik is the world's leading manufacturer of self-moving irrigation machines.

### Belt drive is standard

The FM 4550 is fitted as standard with a belt drive for winding up the hose, but the machine can also be supplied with a hydraulic drive on the drum for winding up the hose.

## Traffic lights are standard

All Fasterholt machines are today, as standard, equipped with traffic lights. Reflectors are optional equipment.