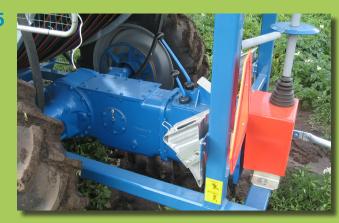

- 1. The fully galvanized drawbar, which has winch and hose with fixed stop bracket for easier installation and faster operation uses only 2 ground spikes. (Fast Stop bracket is optional).
- 2. Here is the strong and robust Nelson SR150 gun. A regular quality gun that works for many hours / years without any problems.
- 3. Note the ingenious system to stop the negative pressure.
- **4.** The machine's propulsion is carried out by the rotor, which transmits the power to an angle gearbox for a safe drive.
- **5.** TL 235 S is built around the well-known 6-speed gearbox from MF 35 tractor.
- **6.** Here is the control lever for belt tension and the brake lever on the hose drum. It also shows the front axle, which is also used by the well-known MF 35 tractors.