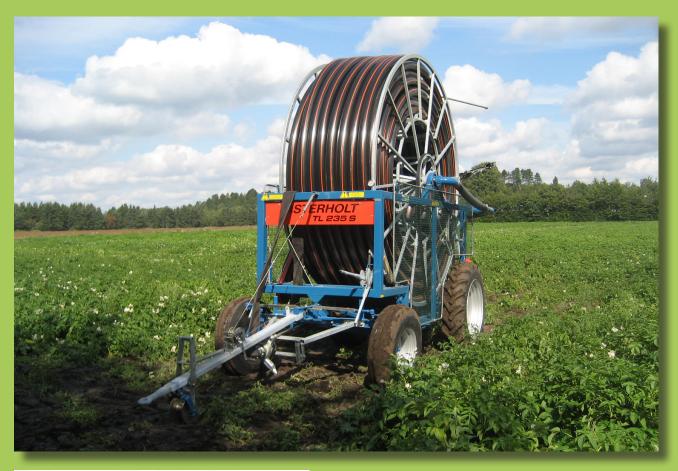

- 1. The fully galvanized drawbar, which has winch and hose with fixed stop bracket for easier installation and faster operation uses only 2 ground spikes. (Fast Stop bracket is optional).
- 2. Here is the strong and robust Nelson SR150 gun. A regular quality gun that works for many hours / years without any problems.
- 3. Note the ingenious system to stop the negative pressure.
- **4.** The machine's propulsion is carried out by the rotor, which transmits the power to an angle gearbox for a safe drive.
- **5.** TL 235 S is built around the well-known 6-speed gearbox from MF 35 tractor.
- **6.** Here is the control lever for belt tension and the brake lever on the hose drum. It also shows the front axle, which is also used by the well-known MF 35 tractors.