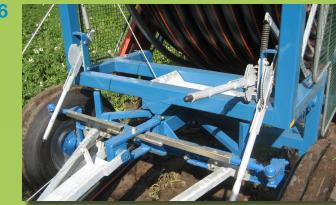

- 1. The fully galvanized drawbar, which has winch and hose with fixed stop bracket for easier installation and faster operation uses only 2 ground spikes. (Fast Stop bracket is optional).
- 2. Here is the strong and robust Nelson SR150 gun. A regular quality gun that works for many hours / years without any problems.
- 3. Note the ingenious system to stop the negative pressure.
- **4.** The machine's propulsion is carried out by the rotor, which transmits the power to an angle gearbox for a safe drive.
- **5.** TL 235 S is built around the well-known 6-speed gearbox from MF 35 tractor.
- **6.** Here is the control lever for belt tension and the brake lever on the hose drum. It also shows the front axle, which is also used by the well-known MF 35 tractors.