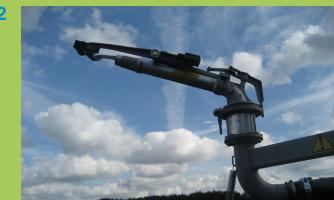

- 1. The fully galvanized drawbar, which has winch and hose with fixed stop bracket for easier installation and faster operation uses only 2 ground spikes. (Fast Stop bracket is optional).
- 2. Here is the strong and robust Nelson SR150 gun. A regular quality gun that works for many hours / years without any problems.
- 3. Note the ingenious system to stop the negative pressure.
- **4.** The machine's propulsion is carried out by the rotor, which transmits the power to an angle gearbox for a safe drive.
- **5.** TL 235 S is built around the well-known 6-speed gearbox from MF 35 tractor.
- **6.** Here is the control lever for belt tension and the brake lever on the hose drum. It also shows the front axle, which is also used by the well-known MF 35 tractors.