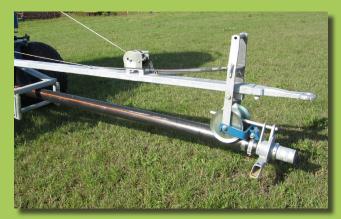

- 1. The fully galvanized drawbar, which has winch and hose with fixed stop bracket for easier installation and faster operation uses only 2 ground spikes. (Fast Stop bracket is optional).
- 2. Here is the strong and robust Nelson SR150 gun. A regular quality gun that works for many hours / years without any problems.
- 3. Note the ingenious system to stop the negative pressure.
- **4.** The machine's propulsion is carried out by the rotor, which transmits the power to an angle gearbox for a safe drive.
- **5.** TL 235 S is built around the well-known 6-speed gearbox from MF 35 tractor.
- **6.** Here is the control lever for belt tension and the brake lever on the hose drum. It also shows the front axle, which is also used by the well-known MF 35 tractors.