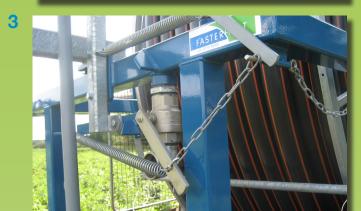

- 1. The fully galvanized drawbar, which has winch and hose with fixed stop bracket for easier installation and faster operation uses only 2 ground spikes. (Fast Stop bracket is optional).
- 2. Here is the strong and robust Nelson SR150 gun. A regular quality gun that works for many hours / years without any problems.
- 3. Note the ingenious system to stop the negative pressure.
- **4.** The machine's propulsion is carried out by the rotor, which transmits the power to an angle gearbox for a safe drive.
- **5.** TL 235 S is built around the well-known 6-speed gearbox from MF 35 tractor.
- **6.** Here is the control lever for belt tension and the brake lever on the hose drum. It also shows the front axle, which is also used by the well-known MF 35 tractors.