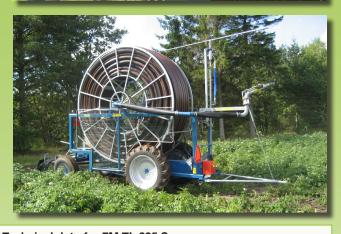

- 1. The fully galvanized drawbar, which has winch and hose with fixed stop bracket for easier installation and faster operation uses only 2 ground spikes. (Fast Stop bracket is optional).
- 2. Here is the strong and robust Nelson SR150 gun. A regular quality gun that works for many hours / years without any problems.
- 3. Note the ingenious system to stop the negative pressure.
- **4.** The machine's propulsion is carried out by the rotor, which transmits the power to an angle gearbox for a safe drive.
- **5.** TL 235 S is built around the well-known 6-speed gearbox from MF 35 tractor.
- **6.** Here is the control lever for belt tension and the brake lever on the hose drum. It also shows the front axle, which is also used by the well-known MF 35 tractors.

## Technical data for FM TL 235 S:

Size of hose: max 500/100 mm – max 350/110 mm

Total length: 810 cm

Length without

pull: 475 cm Height: 365 cm Total weight w. water: 5,500 kg Wheel gauge, std: 162 cm

Size of wheels: rear wheel: 11.2"x28"x8 ply