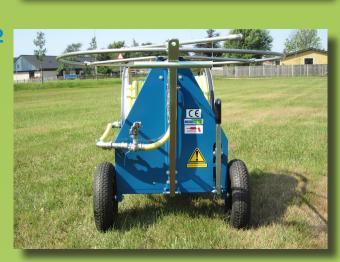

## FASTERHOLT MiniMobil 32

Fasterholt Maskinfabrik · Ejstrupvej 22 · Fasterholt DK-7330 Brande · Tel. +45 9718 8066 www.fasterholt.dk 2

- 1. Here is the bevel gear, the drive shaft of the rotor and the clutch, which transmits the drive to the belt and the pulley for pulling the hose.
- 2. At the rear end of the machine is the drawbar to pull out the machine and the clutch lever, which is used for disconnecting and coupling.
- **3.** The tap for speed control can also be used as stop tap, if the machine should stand still and irrigate.
- **4.** To the left is the automatic stop valve for propulsion. Also displayed is the small ½" sprinkler with tap to supplementary irrigation from the rotor.
- 5. The draw bar follows the hose as it is laid out. Please note the release clamp for end stop. (Draw wire)