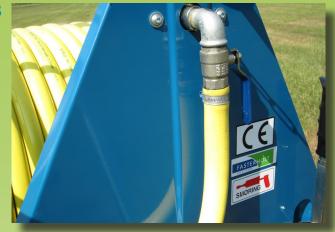

## FASTERHOLT MiniMobil 32







Fasterholt Maskinfabrik · Ejstrupvej 22 · Fasterholt DK-7330 Brande · Tel. +45 9718 8066 www.fasterholt.dk 2









- 1. Here is the bevel gear, the drive shaft of the rotor and the clutch, which transmits the drive to the belt and the pulley for pulling the hose.
- 2. At the rear end of the machine is the drawbar to pull out the machine and the clutch lever, which is used for disconnecting and coupling.
- **3.** The tap for speed control can also be used as stop tap, if the machine should stand still and irrigate.
- **4.** To the left is the automatic stop valve for propulsion. Also displayed is the small ½" sprinkler with tap to supplementary irrigation from the rotor.
- 5. The draw bar follows the hose as it is laid out. Please note the release clamp for end stop. (Draw wire)

## Technical data for MiniMobil 32:

Length with lifted draw bar: Height: Width:

Size of wheels:

Length of hose: Ø: W