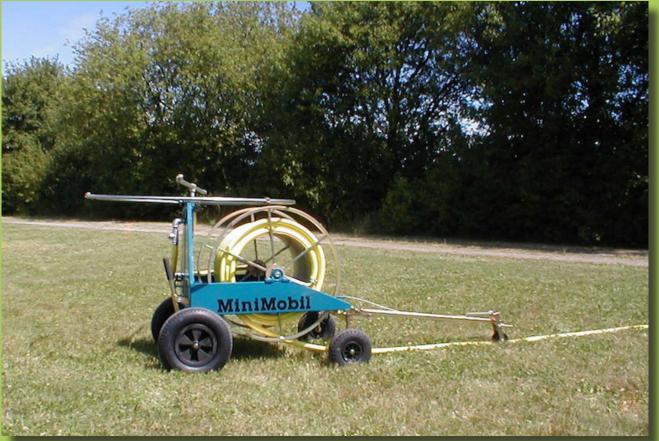

## FASTERHOLT MiniMobil 32

Fasterholt Maskinfabrik · Ejstrupvej 22 · Fasterholt DK-7330 Brande · Tel. +45 9718 8066 www.fasterholt.dk 2

- 1. Here is the bevel gear, the drive shaft of the rotor and the clutch, which transmits the drive to the belt and the pulley for pulling the hose.
- 2. At the rear end of the machine is the drawbar to pull out the machine and the clutch lever, which is used for disconnecting and coupling.
- **3.** The tap for speed control can also be used as stop tap, if the machine should stand still and irrigate.
- **4.** To the left is the automatic stop valve for propulsion. Also displayed is the small ½" sprinkler with tap to supplementary irrigation from the rotor.
- 5. The draw bar follows the hose as it is laid out. Please note the release clamp for end stop. (Draw wire)