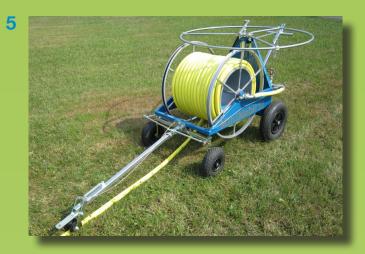

## FASTERHOLT MiniMobil 32

Fasterholt Maskinfabrik · Ejstrupvej 22 · Fasterholt DK-7330 Brande · Tel. +45 9718 8066 www.fasterholt.dk 2

- 1. Here is the bevel gear, the drive shaft of the rotor and the clutch, which transmits the drive to the belt and the pulley for pulling the hose.
- 2. At the rear end of the machine is the drawbar to pull out the machine and the clutch lever, which is used for disconnecting and coupling.
- **3.** The tap for speed control can also be used as stop tap, if the machine should stand still and irrigate.
- **4.** To the left is the automatic stop valve for propulsion. Also displayed is the small ½" sprinkler with tap to supplementary irrigation from the rotor.
- 5. The draw bar follows the hose as it is laid out. Please note the release clamp for end stop. (Draw wire)