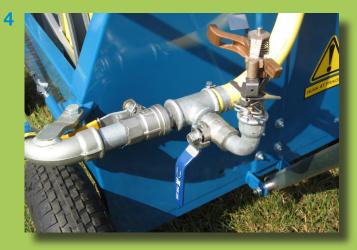

## FASTERHOLT MiniMobil 32

Fasterholt Maskinfabrik · Ejstrupvej 22 · Fasterholt DK-7330 Brande · Tel. +45 9718 8066 www.fasterholt.dk 2

- 1. Here is the bevel gear, the drive shaft of the rotor and the clutch, which transmits the drive to the belt and the pulley for pulling the hose.
- 2. At the rear end of the machine is the drawbar to pull out the machine and the clutch lever, which is used for disconnecting and coupling.
- **3.** The tap for speed control can also be used as stop tap, if the machine should stand still and irrigate.
- **4.** To the left is the automatic stop valve for propulsion. Also displayed is the small ½" sprinkler with tap to supplementary irrigation from the rotor.
- 5. The draw bar follows the hose as it is laid out. Please note the release clamp for end stop. (Draw wire)