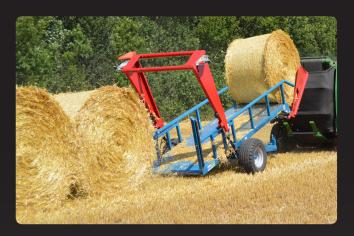

Strong loading platform with possibility of mounting an extra crossbow to adjusting the bale size.

The machine seen from the side with three bales.