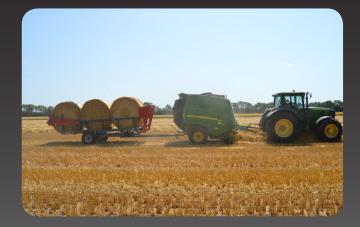

Strong loading platform with possibility of mounting an extra crossbow to adjusting the bale size.

The machine seen from the side with three bales.