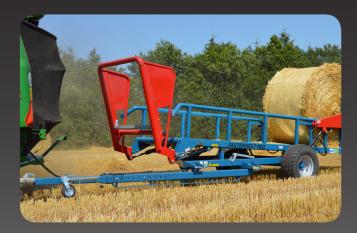

# **FASTERHOLT RB3**

Durable ball-pull for easy connection and disconnection. Ensures stabile and steady drive of the wagon during work and transportation.

Hardwearing unloading gate with double active cylinders. Equipped with statutory light and marking devise and reflector.

### Delivered with:

El-hydraulic valve and el-box to shiftbetween loading and unloading of bales. Statutory light and marking devise and reflector.