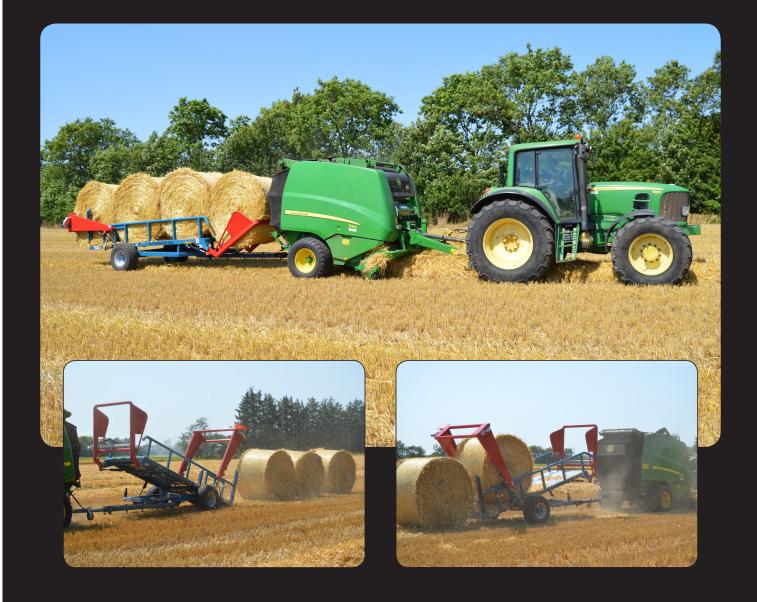

# **FASTERHOLT RB3**

Durable ball-pull for easy connection and disconnection. Ensures stabile and steady drive of the wagon during work and transportation.

Hardwearing unloading gate with double active cylinders. Equipped with statutory light and marking devise and reflector.

Strong loading platform with possibility of mounting an extra crossbow to adjusting the bale size.

The machine seen from the side with three bales.

# **Technical data for RB3:**

Height:1.90 m (with loading bow lifted)Length:8.10 mWidth:2.38 mTires:14.0 / 65-16Weight:1,452 kgCapacity:

Up to three round-bales at 200 cm in diameter and 120 cm in width, or four round-bales at 160 cm in diameter.